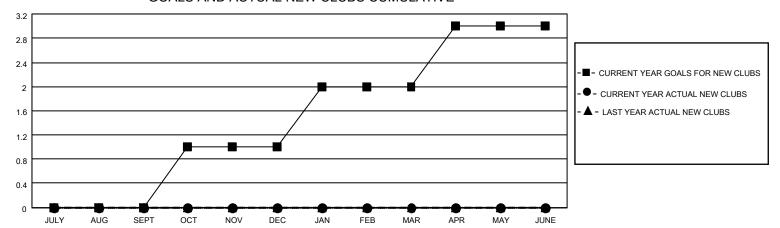

## District 27 E2

| Clubs                 |               |           |               | Members               |                        |                         |                                                    |
|-----------------------|---------------|-----------|---------------|-----------------------|------------------------|-------------------------|----------------------------------------------------|
| RESULTS FOR 2022-2023 |               |           |               | RESULTS FOR 2022-2023 |                        |                         |                                                    |
| QUARTER               | NEW CLUB GOAL | NEW CLUBS | DROPPED CLUBS | QUARTER MEMI          | BER GROWTH NET<br>GOAL | MEMBER GROWTH<br>ACTUAL | DROPPED<br>MEMBERS ACTUAL<br>(including transfers) |
| JULY/AUG/SEPT         | 0             | 0         | 0             | JULY/AUG/SEPT         | 25                     | 39                      | 31                                                 |
| OCT/NOV/DEC           | 1             | 0         | 0             | OCT/NOV/DEC           | 25                     | 24                      | 33                                                 |
| JAN/FEB/MAR           | 1             | 0         | 0             | JAN/FEB/MAR           | 25                     | 41                      | 32                                                 |
| APR/MAY/JUNE          | 1             | 0         | 0             | APR/MAY/JUNE          | 25                     | 0                       | 0                                                  |

## GOALS AND ACTUAL NEW CLUBS CUMULATIVE

| DROPPED CLUBS: 0 |    | 30 CLUBS OF 45 ADDED 1 OR<br>MORE NEW MEMBERS | GENDER DISTRIBUTION                 |                                |  |
|------------------|----|-----------------------------------------------|-------------------------------------|--------------------------------|--|
|                  |    | WORL NEW WEIWIDERS                            | MALE<br>FEMALE                      | 1,179 (72.46%)<br>448 (27.54%) |  |
| DROPPED MEMBERS  |    |                                               | NON BINARY                          | 0 (0.00%)                      |  |
| DECEASED         | 18 |                                               | PREFER NOT TO ANSWER                | 0 (0.00%)                      |  |
| CLUB CANCELLED   | 0  | CLICK HERE FOR CUMULATIVE                     | TOTAL FAMILY UNIT MEMBERS           | 3 297                          |  |
| OTHER            | 78 | MEMBERSHIP DATA                               |                                     |                                |  |
| TOTAL            | 96 |                                               | FAMILY MEMBERS PAYING HALF DUES 150 |                                |  |
|                  |    |                                               |                                     |                                |  |