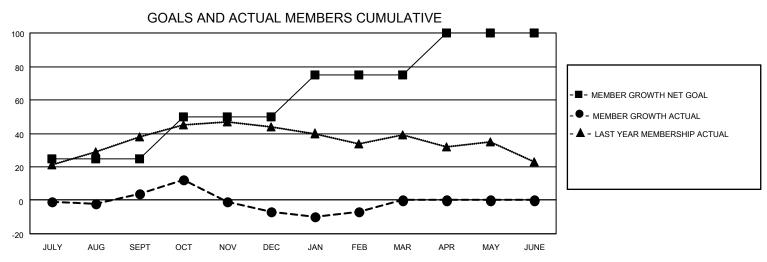

## District 27 E2

| Clubs                 |               |           |               | Members               |                        |                         |                                                    |
|-----------------------|---------------|-----------|---------------|-----------------------|------------------------|-------------------------|----------------------------------------------------|
| RESULTS FOR 2022-2023 |               |           |               | RESULTS FOR 2022-2023 |                        |                         |                                                    |
| QUARTER               | NEW CLUB GOAL | NEW CLUBS | DROPPED CLUBS | QUARTER MEMI          | BER GROWTH NET<br>GOAL | MEMBER GROWTH<br>ACTUAL | DROPPED<br>MEMBERS ACTUAL<br>(including transfers) |
| JULY/AUG/SEPT         | 0             | 0         | 0             | JULY/AUG/SEPT         | 25                     | 39                      | 31                                                 |
| OCT/NOV/DEC           | 1             | 0         | 0             | OCT/NOV/DEC           | 25                     | 24                      | 33                                                 |
| JAN/FEB/MAR           | 1             | 0         | 0             | JAN/FEB/MAR           | 25                     | 41                      | 32                                                 |
| APR/MAY/JUNE          | 1             | 0         | 0             | APR/MAY/JUNE          | 25                     | 0                       | 0                                                  |

## GOALS AND ACTUAL NEW CLUBS CUMULATIVE

| DROPPED CLUBS: 0 |    | 30 CLUBS OF 45 ADDED 1 OR<br>MORE NEW MEMBERS | GENDER DISTRIBUTION                 |                                |  |
|------------------|----|-----------------------------------------------|-------------------------------------|--------------------------------|--|
|                  |    | WORL NEW WEIWIDERS                            | MALE<br>FEMALE                      | 1,179 (72.46%)<br>448 (27.54%) |  |
| DROPPED MEMBERS  |    |                                               | NON BINARY                          | 0 (0.00%)                      |  |
| DECEASED         | 18 |                                               | PREFER NOT TO ANSWER                | 0 (0.00%)                      |  |
| CLUB CANCELLED   | 0  | CLICK HERE FOR CUMULATIVE                     | TOTAL FAMILY UNIT MEMBERS           | 3 297                          |  |
| OTHER            | 78 | MEMBERSHIP DATA                               |                                     |                                |  |
| TOTAL            | 96 |                                               | FAMILY MEMBERS PAYING HALF DUES 150 |                                |  |
|                  |    |                                               |                                     |                                |  |